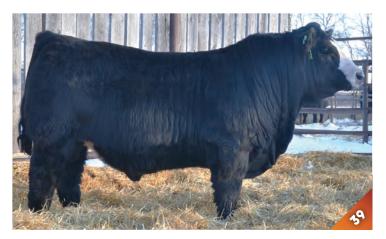

## SUN RISE Black 39H

## BPTG1304251 JTC 39H FEB. 1, 2020 HOMO POLLED PUREBRED MALE

- Flush calf
- Very attractive profile
- Dam was high-seller at Queens of the Heartland Sale to Springcreek Simmentals for \$12,500
- He will be an udder improver

**SPRINGCREEK DENALI 21E** SPRINGCREEK LIMA 69Y

SPRINGCREEK SPARK PLUG **SUN RISE BLACK 12E** BLACKSAND TARA LYNN 79Y

SPRINGCREEK TARA 7P ADJ WW BW 6.0 2.4 77.3

LFE GOTHAM 819Y LFE MCDAVID 413C LFE HEAVEN SENT 30X SPRINGCREEK LINER 56U SPRINGCREEK DREAM 34S

> **ADJ YW** 118.6 35.5 5.7 74.2 92lbs. 828 lbs. 1457 lbs.

ANCHOR D VIPER 103W

SPRINGCREEK LINER 56U

SPRINGCREEK BROOKE 68Z