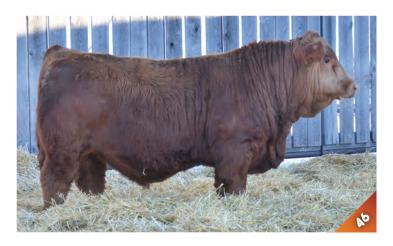

## SCISSORS Hamilton 46H

## BPG1328178 SCCC 46H FEB. 9, 2020 POLLED PUREBRED MALE

WHEATLAND BENTLEY 630D WHEATLAND BULL 8146F WHEATLAND LADY 752 T

STF ROYAL AFFAIR Z44M

SWAN LAKE PAINTED SMILE

MOES PAINTED SMILE 780X

WHEATLAND FINAL AFFAIR WHEATLAND LADY 72X KENCO/MF POWERLINE 204L WHEATLAND LADY 539R

REMINGTON LOCK N LOAD 54U STF ONYX 451W WHEATLAND BULL 680S MOES PAINTED SMILE 700U

| CE  | BW  | WW   | YW    | Milk | MCE | MWWT | BW      | ADJ WW   | ADJ YW    |
|-----|-----|------|-------|------|-----|------|---------|----------|-----------|
| 6.3 | 4.5 | 79.9 | 119.4 | 21.1 | 2.1 | 61.1 | 94 lbs. | 727 lbs. | 1277 lbs. |

HOMO POLLED HOMO BLACK

Here is an extra hairy, super stout meat wagon. He is really smooth made and has a very high degree of structural integrity. His dam was purchased from Swan Lake Farms and is a nice made cow with a sound udder.