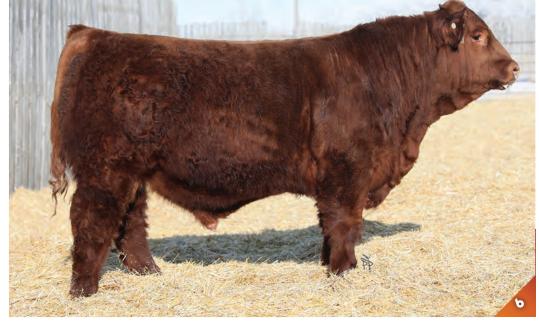

ET calf
- Herd bull prospect.
- Red Rock is quite the bull. In my opinion he has it all; length, depth and style to burn
- His dam, Mar Mac Missy 63Y sure hit it out of the park with Red Rock.
- Take a serious look at Red Rock as I feel he has a lot to offer.
- Gestation 288 days
- Bull is better than his picture

WS PILGRIM H182U PROFIT

WAGR PANARAMA 204Z

TWIN BRAE TENNASEE

MAR MAC MISSY 63Y

MAR MAC MISSY 66T

| CE  | BW  | WW   | YW    | Milk | MCE | MWWT | BW     | ACTWW     | ACT YW    |
|-----|-----|------|-------|------|-----|------|--------|-----------|-----------|
| 4.9 | 6.9 | 85.3 | 119.9 | 23.0 | 3.1 | 66.3 | 92lbs. | 1000 lbs. | 1403 lbs. |

WS MARLA 276M MR HOC BROKER

3C MELODY M668 BZ

**RED BARON HR P101** 

MAR MAC MISS 77H

CZAR MS LADY KAT 83H BLUERIDGE ROCO 30P







# SWANLAKE Red Alliegance

## PG1317845 JVB 26H JAN. 15, 2020 POLLED PUREBRED MALE

### HOMO POLLED

- Missy's natural calf.
- Red Alliegance has abundance of length, the dark red hair and lots of it.
- Missy doesn't milk like she did when she was younger, so Red Alliegance weaned off lighter than his half brothers.
- Females should be awesome off Red Alliegance when you have Wheatland Lady 311A and Mar Mac Missy 63Y in your pedigree.
- Gestation 289 days

CCLT ALLIANCE 91C
WHEATLAND BULL 7159E
WHEATLAND LAY 3111A

TWIN BRAE TENNASEE
MAR MAC MISSY 63Y
MAR MAC MISSY 66T

| CE | BW | WW | YW | Milk | MCE | MWWT | BW | ADJ WW |
|----|----|----|----|------|-----|------|----|--------|
|    |    |    |    |      |     | 61.3 |    |        |

WS PILGRIM H182U BROOKS SHINIA 1A WHEATLAND RED EA