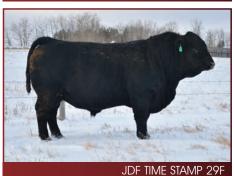

## HETERO POLLED HOMO BLACK

Hawk is a performance bull out of the LFE Riddler son, JDF Time Stamp 29F. We bought Time Stamp to add performance to some of our cows with his weaning and yearling weight EPDs in the top 1%. He is stout and long bodied and has lots of quarter. We would recommend using him on some larger framed cows being he has a little bigger birth weight. His half sister was our high selling bred heifer in the Queens of The Heartland Sale this past December selling for \$8,750...we had a hard time parting with her as we thought she was awfully special.