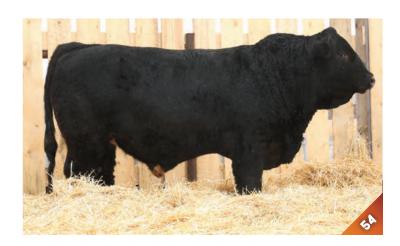

M 215Z

DANA WHEAT KING 46U

TWIN BRAE MS BLACK EYES

TWIN BRAE BLACK RITA

HARVIE JDF WALLBANGER111X SUNNYVALLEY BLK JENNA 88U MR HOC BROKER RF SCREAM 39X

WHEATLAND BULL 440P WFL MISS BLACK DOLL 37P TWIN BRAE FIGURE ME OUT TWIN BRAE MS NICOLE

| CE  | BW  | WW   | YW    | Milk | MCE | MWWT | BW      | ADJ WW   | ADJ YW    |
|-----|-----|------|-------|------|-----|------|---------|----------|-----------|
| 4.9 | 3.7 | 73.7 | 107.8 | 23.2 | 1.1 | 60.1 | 98 lbs. | 787 lbs. | 1473 lbs. |

### HOMO POLLED

Young Mr Guthrie is a black Scream sired bull with a small white patch on his forehead. He did not want to cooperate on picture day, so his photo does not do him justice. You won't find many black Scream bulls so take advantage of adding new genetics into your herd if you run black cows.



54

## YOUNG MR Gibbons 37G

### BPG1278296 YTL 37G APR. 9, 2019 POLLED PUREBRED MALE

SVS CAPTAIN MORGAN 11Z BGS/BM CAPTAIN SCREAM 47D RF SCREAM 215Z

CITY VIEW WALK ON 52W TSS 52W BLK SECRET 672B TSS BLACK SECRET 672S HARVIE JDF WALLBANGER111X SUNNYVALLEY BLK JENNA 88U MR HOC BROKER RF SCREAM 39X

WHEATLAND/WLBMAVERICK743T WLB 366R OLIVE 367T ELLINGSON BLACK PERFECTOR TSS 614 BLK SECRET 372N

| CE  | BW  | WW   | YW    | Milk | MCE | MWWT | BW      | ADJ WW   | ADJ YW    |
|-----|-----|------|-------|------|-----|------|---------|----------|-----------|
| 6.2 | 3.5 | 74.3 | 109.5 | 19.1 | 3.5 | 56.3 | 93 lbs. | 763 lbs. | 1443 lbs. |

### HOMO POLLED

Young Mr Gibbons is another black bull sired by Captain Scream 47D. The dam of this bull has a 2016 son working on Brian Gorrill's farm