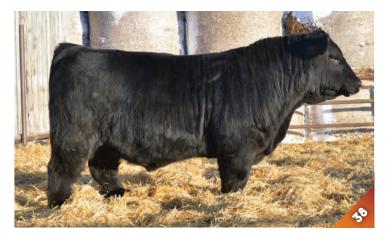

**Evan & Linda Cuss** & Family

We reserve the right to draw 100 doses of semen on each of these bulls

75%

SUN RISE Black 5H

BPRS1303121 JTC 5H JAN. 9, 2020 HOMO POLLED PERCENTAGE MALE

- Blaze face
- Great EPDs
- Attractive profile
- Dam is very deep-bodied and good uddered

SVS CAPTAIN MORGAN 11Z SUNRISE CAPTAIN BLAZE 5C SUN RISE BLACK 45R

S A V FINAL ANSWER 0035 **SUN RISE BLACK 23A** 

BLACKSAND TARA LYNN 79Y

HARVIE JDF WALLBANGER111X SUNNYVALLEY BLK JENNA 88U RCC/TCF LINE DRIVE M181 SUN RISE 35G

SITZ TRAVELER 8180 S A V EMULOUS 8145 SPRINGCREEK LINER 56U SPRINGCREEK TARA 7P

| CE   | BW   | WW   | YW    | Milk | MCE | MWWT | BW      | ADJ WW   | ADJ YW    |
|------|------|------|-------|------|-----|------|---------|----------|-----------|
| 14.5 | -0.6 | 84.4 | 129.8 | 28.6 | 9.7 | 70.8 | 80 lbs. | 808 lbs. | 1374 lbs. |