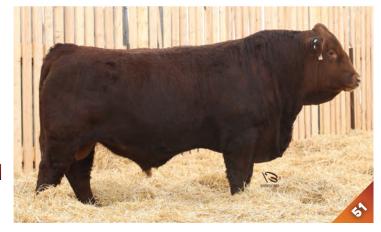

**Evan & Linda Cuss** & Family

We reserve the right to draw 100 doses of semen on each of these bulls

75%

SUN RISE Black 5H

BPRS1303121 JTC 5H JAN. 9, 2020 HOMO POLLED PERCENTAGE MALE

- Blaze face
- Great EPDs
- Attractive profile
- Dam is very deep-bodied and good uddered

SVS CAPTAIN MORGAN 11Z SUNRISE CAPTAIN BLAZE 5C SUN RISE BLACK 45R

S A V FINAL ANSWER 0035 **SUN RISE BLACK 23A** 

BLACKSAND TARA LYNN 79Y

HARVIE JDF WALLBANGER111X SUNNYVALLEY BLK JENNA 88U RCC/TCF LINE DRIVE M181 SUN RISE 35G

SITZ TRAVELER 8180 S A V EMULOUS 8145 SPRINGCREEK LINER 56U SPRINGCREEK TARA 7P

| CE   | BW   | WW   | YW    | Milk | MCE | MWWT | BW      | ADJ WW   | ADJ YW    |
|------|------|------|-------|------|-----|------|---------|----------|-----------|
| 14.5 | -0.6 | 84.4 | 129.8 | 28.6 | 9.7 | 70.8 | 80 lbs. | 808 lbs. | 1374 lbs. |