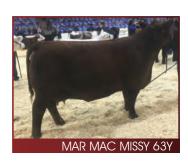

## SWAN LAKE / idal

APPLIED FOR JVB 58H FEB. 3, 2020 POLLED PUREBRED MALE

HOMO POLLED

- ET calf
- Herd bull prospect.
- Tidal Wave has stood out since the day he was born, he is the real deal. He has a moderate birth weight, is moderate in stature and stands on a good foot.
- I feel that he will add a ton of value to his calf crop. His donor dam, Mar Mac Missy 63Y has already accomplished great things in producing the 2018 Agribition Champion Bull and Top 10 Supreme Bull, Swan Lake Red Circuit.

### HOMO POLLED

- ET calf
- Herd bull prospect.
- Red Rock is quite the bull. In my opinion he has it all; length, depth and style to burn
- His dam, Mar Mac Missy 63Y sure hit it out of the park with Red Rock.
- Take a serious look at Red Rock as I feel he has a lot to offer.
- Gestation 288 days
- Bull is better than his picture