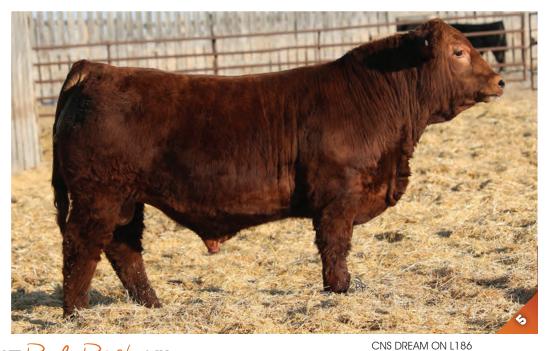

### APPLIED FOR JVB 5H JAN. 8, 2020 POLLED PUREBRED MALE

WS PILGRIM H182U **CCLT ALLIANCE 91C** BROOKS SHINIA 1A

3D BLK FULL THROTTLE 483X **LFE BS HEAVEN SENT 89A** 

LFE HEAVEN SENT 30X

CNS DREAM ON L186 WS MARLA 276M BB BARACK 1017T BROOKS RED HOT Y17

### BPG1320224 JVB 44H JAN. 27, 2020 POLLED PUREBRED MALE

WS PILGRIM H182U CCLT ALLIANCE 91C BROOKS SHINIA 1A

PROFIT SWAN LAKE FAITH MRL MISS 390X CNS DREAM ON L186 WS MARLA 276M BB BARACK 1017T BROOKS RED HOT Y17