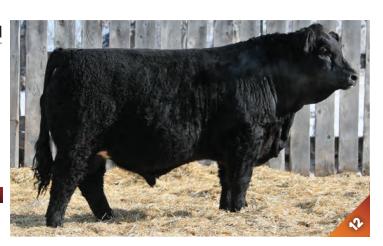

## SUN RISE Black 39H

## BPTG1304251 JTC 39H FEB. 1, 2020 HOMO POLLED PUREBRED MALE

- Flush calf
- Very attractive profile
- Dam was high-seller at Queens of the Heartland Sale to Springcreek Simmentals for \$12,500
- He will be an udder improver

**SPRINGCREEK DENALI 21E** SPRINGCREEK LIMA 69Y

SPRINGCREEK SPARK PLUG **SUN RISE BLACK 12E** BLACKSAND TARA LYNN 79Y

SPRINGCREEK TARA 7P ADJ WW BW 6.0 2.4 77.3

LFE GOTHAM 819Y LFE MCDAVID 413C LFE HEAVEN SENT 30X SPRINGCREEK LINER 56U SPRINGCREEK DREAM 34S

> **ADJ YW** 118.6 35.5 5.7 74.2 92lbs. 828 lbs. 1457 lbs.

ANCHOR D VIPER 103W

SPRINGCREEK LINER 56U

SPRINGCREEK BROOKE 68Z