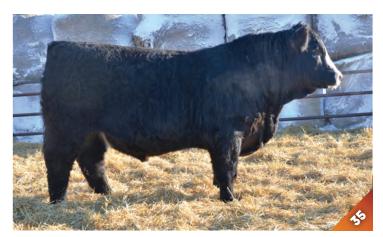

## SCISSORS Hawk 56H

## BPG1328166 SCCC 56H FEB. 13, 2020 POLLED PUREBRED MALE

LFE THE RIDDLER 323B JDF TIME STAMP 29F JDF SCARLETTE 220Z

DMF DIAMOND M BULL 2107Z SCISSORS JASMINE 77C SCISSORS KOSMOPOLITAN 15W LFE GOTHAM 819Y LFE BS CHARO 23Y DOUBLE BAR D GUNNER 1W JDF SCARLETTLE 66U

## HETERO POLLED HOMO BLACK

Hawk is a performance bull out of the LFE Riddler son, JDF Time Stamp 29F. We bought Time Stamp to add performance to some of our cows with his weaning and yearling weight EPDs in the top 1%. He is stout and long bodied and has lots of quarter. We would recommend using him on some larger framed cows being he has a little bigger birth weight. His half sister was our high selling bred heifer in the Queens of The Heartland Sale this past December selling for \$8,750...we had a hard time parting with her as we thought she was awfully special.