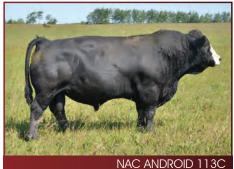

## scissors Hardey

BPG1328165 SCCC 77H FEB. 21, 2020 POLLED PUREBRED

HOMO POLLED HETERO BLACK

This later February born Android bull has a presence and balance that is hard to miss! He is big topped, stout hipped, and has great hair. He tracks out true, SCISSORS JASMINE 71C on a really big foot, and is very flawless in his design. He is definitely one that visitors have picked out and also caught our eye in the summer pasture tours. His dam goes back to the SCCC 24Z cow that has been a bull factory and is an outstanding cow. Buy this guy with confidence - we think he is a heck bull with a bright future.

CW ANDROID 24A **NAC ANDROID 113C** NAC 139Z

DMF DIAMOND M BULL 2107Z SCISSORS SWEETNESS 24Z

Milk 4.0 79.1 112.2 25.2 64.8

WINCHESTER HR P8315 NAC SWEETY 54Y SPRINGCREEK RASHAD 12W VIRGINIA'S MS PIN-UP

WHEATLAND BULL 680S LFE CANDY KISSES 39S LRX SWEET MEAT 105X SCISSORS ROSIE 6R

### HOMO POLLED HOMO BLACK

Hawkeye is an impressive blaze faced bull out of one of our senior herd sires, NAC Android. He is long bodied, wide topped, moves out freely and has been one of the favourites since summer. We are now getting our fourth Android calf crop and have been very happy with the results. He calves easily with moderate birth weights, but the calves still have good performance and the daughters have great udders. His dam is a consistent producer, this is her fourth bull in the sale, and she has a daughter that is producing as well.