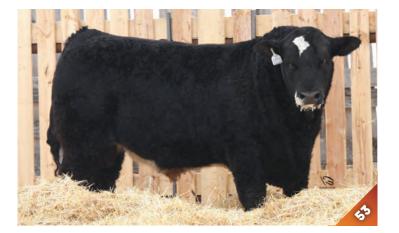

## SUN RISE Black 39H

## BPTG1304251 JTC 39H FEB. 1, 2020 HOMO POLLED PUREBRED MALE

- Flush calf
- Very attractive profile
- Dam was high-seller at Queens of the Heartland Sale to Springcreek Simmentals for \$12,500
- He will be an udder improver

**SPRINGCREEK DENALI 21E** SPRINGCREEK LIMA 69Y

SPRINGCREEK SPARK PLUG **SUN RISE BLACK 12E** BLACKSAND TARA LYNN 79Y

SPRINGCREEK TARA 7P ADJ WW BW 6.0 2.4 77.3

LFE GOTHAM 819Y LFE MCDAVID 413C LFE HEAVEN SENT 30X SPRINGCREEK LINER 56U SPRINGCREEK DREAM 34S

> **ADJ YW** 118.6 35.5 5.7 74.2 92lbs. 828 lbs. 1457 lbs.

ANCHOR D VIPER 103W

SPRINGCREEK LINER 56U

SPRINGCREEK BROOKE 68Z