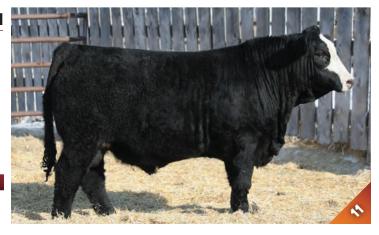

## SUN RISE Black 31H

## BPG1304245 JTC 31H JAN. 25, 2020 HOMO POLLED PUREBRED MALE

- Stoutest bull we have ever raised
- Large testicles
- 56U dam (flushed)

TNT BOOTLEGGER Z268 **MRL RED WHISKEY 101B** MRL MISS 677Y

SPRINGCREEK LINER 56U **SUN RISE BLACK 22D** SUN RISE BLACK 93A

DCR MR MOON SHINE X102 TNT MISS W70 KOP CROSBY 137W MRL MISS 355T

RCC/TCF LINE DRIVE M181 NEVAS L93 SPRINGCREEK ALIGN 100X SPRINGCREEK LINNE 23R

| CE  | BW  | WW    | YW    | Milk | MCE | MWWT | BW     | ADJ WW   | ADJ YW    |
|-----|-----|-------|-------|------|-----|------|--------|----------|-----------|
| 3.5 | 6.2 | 102.2 | 155.0 | 29.0 | 5.3 | 81.0 | 98lbs. | 904 lbs. | 1533 lbs. |