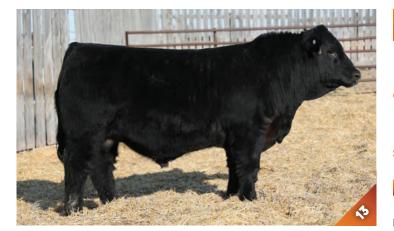

d take a second look at him.





## SWAN LAKE Blackhawk 28H

## APPLIES FOR JVB 28H JAN. 16, 2020 POLLED PUREBRED MALE

SPRINGCREEK LINER 104S LRX BLACKHAWK 16D MUIRHEADS GEMSTONE 6Y

TNT POWER SURGE T404 MRL MISS 390X MRL MISS 332T

RCC/TCF LINE DRIVE M181 SPRINGCREEK PHOEBE 64N TCF/RCC TEMPTATION GJ640 3D BLK MISS GOOD 211S

TNT GUNNER N208 **GSR MS JOKER 113L** TH BLACK EDITION 8R MRL MISS 301M

| CE  | BW  | WW   | YW    | Milk | MCE | MWWT | BW      | <b>ACT WW</b> | ACT YW    |
|-----|-----|------|-------|------|-----|------|---------|---------------|-----------|
| 4.1 | 4.2 | 74.8 | 105.1 | 29.7 | 1.1 | 67.0 | 90 lbs. | 790 lbs.      | 1204 lbs. |

- FT calf
- Here is a deep, soggy made Black Hawk bull that will sure impress you on sale day.
- A very good, easy doing bull here.





## SWAN LAKE Abosolute 44H

### BPG1320224 JVB 44H JAN. 27, 2020 POLLED PUREBRED MALE

WS PILGRIM H182U CCLT ALLIANCE 91C BROOKS SHINIA 1A

PROFIT SWAN LAKE FAITH MRL MISS 390X CNS DREAM ON L186 WS MARLA 276M BB BARACK 1017T BROOKS RED HOT Y17

WS PILGRIM H182U WAGR PANARAMA 204Z TNT POWER SURGE T404 MRL MISS 332T

| CE | BW | ww | YW | Milk | MCE | MWWT | BW | ADJ WW | ADJ YW    |
|----|----|----|----|------|-----|------|----|--------|-----------|
|    |    |    |    |      |     |      |    |        | 1402 lbs. |

### HOMO POLLED

- A bull that catches your eye when you walk into the pen.
- Excellent depth of rib, table top back and a big butt.
- Absolute will sure to impress you sale day.
- His dam is an excellent first calf heifer, that will be in the fall program.



## 14 SWANLAKE