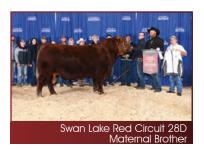

Swan Lake offers an exciting group of yearlings all homo polled. A maternal brother to Agribition Champion Swan Lake Red Circuit headlines the yearling division for Greg, but the genetic diversity offers many opportunities. No doubt the progeny of Wheatland Bull 7159E and Red Circuit will catch your attention. The Swan Lake program also offers the top cut out of the fall breeding program... born on grass and run on grass until fall, these bulls with a little more age will cover more ground and more cows. Many of these bulls are homo polled with big weaning weights and optimal birth data.

## SWAN LAKE / idal

APPLIED FOR JVB 58H FEB. 3, 2020 POLLED PUREBRED MALE

HOMO POLLED

- ET calf
- Herd bull prospect.
- Tidal Wave has stood out since the day he was born, he is the real deal. He has a moderate birth weight, is moderate in stature and stands on a good foot.
- I feel that he will add a ton of value to his calf crop. His donor dam, Mar Mac Missy 63Y has already accomplished great things in producing the 2018 Agribition Champion Bull and Top 10 Supreme Bull, Swan Lake Red Circuit.