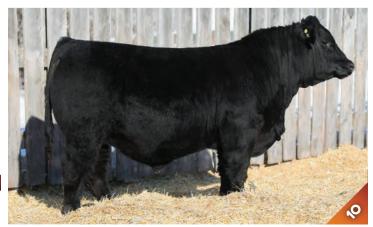

**Evan & Linda Cuss** & Family

We reserve the right to draw 100 doses of semen on each of these bulls

75%

SUN RISE Black 5H

BPRS1303121 JTC 5H JAN. 9, 2020 HOMO POLLED PERCENTAGE MALE

- Blaze face
- Great EPDs
- Attractive profile
- Dam is very deep-bodied and good uddered

SITZ TRAVELER 8180 S A V EMULOUS 8145 SPRINGCREEK LINER 56U SPRINGCREEK TARA 7P

| CE   | BW   | WW   | YW    | Milk | MCE | MWWT | BW      | ADJ WW   | ADJ YW    |
|------|------|------|-------|------|-----|------|---------|----------|-----------|
| 14.5 | -0.6 | 84.4 | 129.8 | 28.6 | 9.7 | 70.8 | 80 lbs. | 808 lbs. | 1374 lbs. |