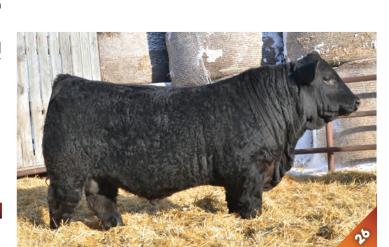

HOMO POLLED HOMO BLACK

If you are looking for a performance bull 25H fits the bill with weaning and yearling weight EPDs in the top 10%. He is wide topped and one of the thickest quartered bulls in the pen and still moves out well. Wheatland Bull 8146F is a son of the popular Wheatland Bentley bull and was bought a couple of years ago in partnership with Diamond M Farms for \$20,000. We have been impressed with the stoutness of his first calf crop as well as his calving ease. His dam is one of the top young cows in our herd and hasn't missed having a heifer in the replacement pen the first year and a bull in this sale last year. She had another super stout 8146F bull calf with a birth weight of 98 lbs. this year.