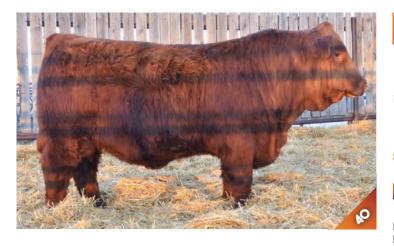

## SUN RISE Black 31H

## BPG1304245 JTC 31H JAN. 25, 2020 HOMO POLLED PUREBRED MALE

- Stoutest bull we have ever raised
- Large testicles
- 56U dam (flushed)

TNT BOOTLEGGER Z268 **MRL RED WHISKEY 101B** MRL MISS 677Y

SPRINGCREEK LINER 56U **SUN RISE BLACK 22D** SUN RISE BLACK 93A

DCR MR MOON SHINE X102 TNT MISS W70 KOP CROSBY 137W MRL MISS 355T

RCC/TCF LINE DRIVE M181 NEVAS L93 SPRINGCREEK ALIGN 100X SPRINGCREEK LINNE 23R

| CE  | BW  | WW    | YW    | Milk | MCE | MWWT | BW     | ADJ WW   | ADJ YW    |
|-----|-----|-------|-------|------|-----|------|--------|----------|-----------|
| 3.5 | 6.2 | 102.2 | 155.0 | 29.0 | 5.3 | 81.0 | 98lbs. | 904 lbs. | 1533 lbs. |