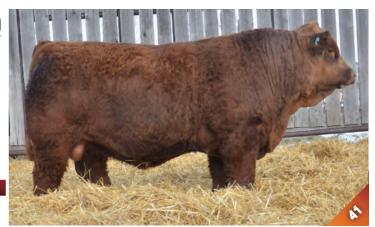

## SWAN LAKE / idal

APPLIED FOR JVB 58H FEB. 3, 2020 POLLED PUREBRED MALE

HOMO POLLED

- ET calf
- Herd bull prospect.
- Tidal Wave has stood out since the day he was born, he is the real deal. He has a moderate birth weight, is moderate in stature and stands on a good foot.
- I feel that he will add a ton of value to his calf crop. His donor dam, Mar Mac Missy 63Y has already accomplished great things in producing the 2018 Agribition Champion Bull and Top 10 Supreme Bull, Swan Lake Red Circuit.

- Gestation 280 days

CDI RIMROCK 325Z STF CRIMSON TIDE DZ87 STF MISS ZW87

TWIN BRAE TENNASEE **MAR MAC MISSY 63Y** MAR MAC MISSY 66T

STF MUCH MORE K300 STF DECEPTION W153 **RED BARON HR P101** 

WS BEEF KING W107

CDI MS TOP GUN 5U

CZAR MS LADY KAT 83H **BLUERIDGE ROCO 30P** MAR MAC MISS 77H

4.0 69.9 58.9 1320 lbs. 23.9 88 lbs. 820 lbs.