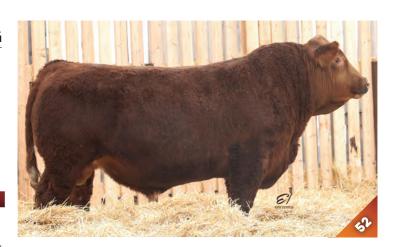

## SUN RISE Black 31H

## BPG1304245 JTC 31H JAN. 25, 2020 HOMO POLLED PUREBRED MALE

- Stoutest bull we have ever raised
- Large testicles
- 56U dam (flushed)

TNT BOOTLEGGER Z268 **MRL RED WHISKEY 101B** MRL MISS 677Y

SPRINGCREEK LINER 56U **SUN RISE BLACK 22D** SUN RISE BLACK 93A

DCR MR MOON SHINE X102 TNT MISS W70 KOP CROSBY 137W MRL MISS 355T

RCC/TCF LINE DRIVE M181 NEVAS L93 SPRINGCREEK ALIGN 100X SPRINGCREEK LINNE 23R

| CE  | BW  | WW    | YW    | Milk | MCE | MWWT | BW     | ADJ WW   | ADJ YW    |
|-----|-----|-------|-------|------|-----|------|--------|----------|-----------|
| 3.5 | 6.2 | 102.2 | 155.0 | 29.0 | 5.3 | 81.0 | 98lbs. | 904 lbs. | 1533 lbs. |