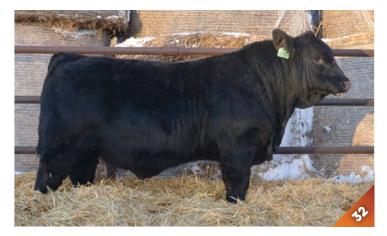

## SUN RISE Black 39H

## BPTG1304251 JTC 39H FEB. 1, 2020 HOMO POLLED PUREBRED MALE

- Flush calf
- Very attractive profile
- Dam was high-seller at Queens of the Heartland Sale to Springcreek Simmentals for \$12,500
- He will be an udder improver

**SPRINGCREEK DENALI 21E** SPRINGCREEK LIMA 69Y

SPRINGCREEK SPARK PLUG **SUN RISE BLACK 12E** BLACKSAND TARA LYNN 79Y

SPRINGCREEK TARA 7P ADJ WW BW 6.0 2.4 77.3

LFE GOTHAM 819Y LFE MCDAVID 413C LFE HEAVEN SENT 30X SPRINGCREEK LINER 56U SPRINGCREEK DREAM 34S

> **ADJ YW** 118.6 35.5 5.7 74.2 92lbs. 828 lbs. 1457 lbs.

ANCHOR D VIPER 103W

SPRINGCREEK LINER 56U

SPRINGCREEK BROOKE 68Z