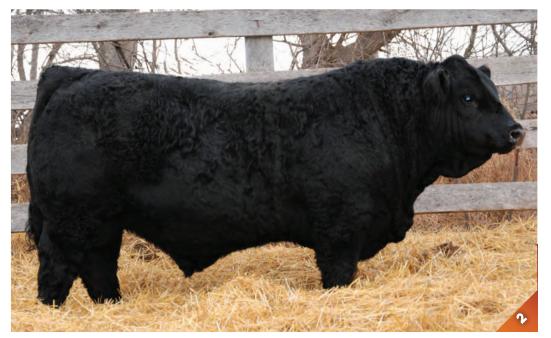

**Evan & Linda Cuss** & Family

We reserve the right to draw 100 doses of semen on each of these bulls

75%

SUN RISE Black 5H

BPRS1303121 JTC 5H JAN. 9, 2020 HOMO POLLED PERCENTAGE MALE

- Blaze face
- Great EPDs
- Attractive profile
- Dam is very deep-bodied and good uddered

SVS CAPTAIN MORGAN 11Z SUNRISE CAPTAIN BLAZE 5C SUN RISE BLACK 45R

S A V FINAL ANSWER 0035 **SUN RISE BLACK 23A** 

BLACKSAND TARA LYNN 79Y

HARVIE JDF WALLBANGER111X SUNNYVALLEY BLK JENNA 88U RCC/TCF LINE DRIVE M181 SUN RISE 35G

SITZ TRAVELER 8180 S A V EMULOUS 8145 SPRINGCREEK LINER 56U SPRINGCREEK TARA 7P

| CE   | BW   | WW   | YW    | Milk | MCE | MWWT | BW      | ADJ WW   | ADJ YW    |
|------|------|------|-------|------|-----|------|---------|----------|-----------|
| 14.5 | -0.6 | 84.4 | 129.8 | 28.6 | 9.7 | 70.8 | 80 lbs. | 808 lbs. | 1374 lbs. |