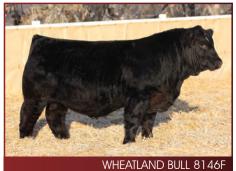

## SCISSORS Hamilton 46H

HOMO POLLED HOMO BLACK

Here is an extra hairy, super stout meat wagon. He is really smooth made and has a very high degree of structural integrity. His dam was purchased from Swan Lake Farms and is a nice made cow with a sound udder.

HOMO POLLED HOMO BLACK

If you are looking for a performance bull 25H fits the bill with weaning and yearling weight EPDs in the top 10%. He is wide topped and one of the thickest quartered bulls in the pen and still moves out well. Wheatland Bull 8146F is a son of the popular Wheatland Bentley bull and was bought a couple of years ago in partnership with Diamond M Farms for \$20,000. We have been impressed with the stoutness of his first calf crop as well as his calving ease. His dam is one of the top young cows in our herd and hasn't missed having a heifer in the replacement pen the first year and a bull in this sale last year. She had another super stout 8146F bull calf with a birth weight of 98 lbs. this year.