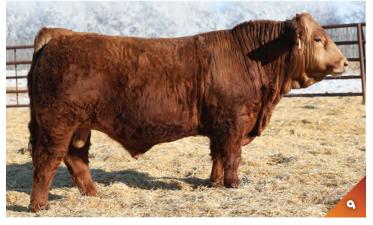

MROCK 325Z STF CRIMSON TIDE DZ87 STF MISS ZW87

SWAN LAKE TOMBSTONE 40Y MAR MAC GR RED MACHO 111B MAR MAC RED MACHO 199X

WS BEEF KING W107 CDI MS TOP GUN 5U STF MUCH MORE K300 STF DECEPTION W153

LFE BLACK LAKOTA 385W IPU MS WHISLER 67T OBB HOT ROD SON 322U MAR MAC BLACK MACHO 177T

| CE  | BW  | WW   | YW    | Milk | MCE | MWWT | BW      | ADJ WW   | ADJ YW    |  |
|-----|-----|------|-------|------|-----|------|---------|----------|-----------|--|
| 6.5 | 3.3 | 74.9 | 109.4 | 15.5 | 1.2 | 53.0 | 95 lbs. | 687 lbs. | 1223 lbs. |  |

### HOMO POLLED

- Another good Tide bull with the extra length that everyone is looking for.
- Very smooth made, adequate testical development.
- Out of a good uddered Tombstone female.
- His dam sold to Double Bar D in my Opening The Vault Sale last fall.



## SWAN LAKE () din 31H

PG1318703 JVB 31H JAN. 17, 2020 POLLED PUREBRED MALE

OLF ODIN U5 **BOUNDARY ODIN 103Z BOUNDARY STORM 70X** 

TVF CASINO 71C **SWAN LAKE CROCUS 17F** SWAN LAKE CROCUS 10 D **ELLINGSON LEGACY M229 OLF LADY TRIATHLON \$655 REMINGTON ON TARGET 2S BOUNDARY STORM 13T** 

RF RELENTLESS 319A TVF ADELE'S PRIDE 71A SPRINGCREEK OLYMPIAN 66A MARYWOOD 10S CROCUS 97UT

14.5 1.6 78.3 128.3 32.1 9.4 71.3 93 lbs. 739 lbs. 1219 lbs

- Swan Lake Odin is red off two black parents.
- He has adequate length and depth but most importantly look at his calving
- Off a first calf heifer that sold in the sale to Triple H Cattle Co.



### APPLIED FOR JVB 5H JAN. 8, 2020 POLLED PUREBRED MALE

WS PILGRIM H182U **CCLT ALLIANCE 91C** BROOKS SHINIA 1A

3D BLK FULL THROTTLE 483X **LFE BS HEAVEN