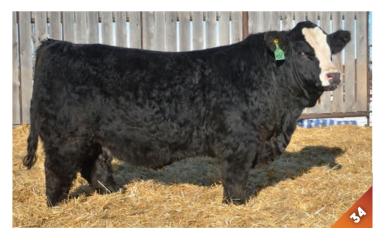

## SCISSORS Harvey 103H

### BPG1327267 SCCC 103H MAR. 7, 2020 POLLED PUREBRED MALE

LFE THE RIDDLER 323B JDF TIME STAMP 29F JDF SCARLETTE 220Z

DMF DIAMOND M BULL 2107Z SCISSORS JASMINE 15C SCISSORS BALDY 2Z LFE GOTHAM 819Y LFE BS CHARO 23Y DOUBLE BAR D GUNNER 1W JDF SCARLETTLE 66U

## HETERO POLLED HOMO BLACK

Harvey is a younger calf with power and performance. He is heavy muscled, big topped and very deep bodied. His dam is another one of those never miss cows. Her first calf was our high selling bull in this sale in 2018 for \$10,500 and her daughters have been in the replacement pen each year.