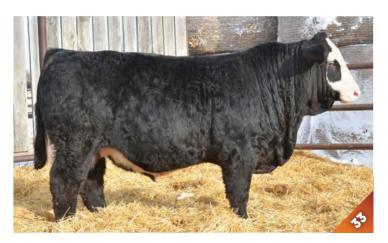

BLE BAR D GUNNER 1W JDF SCARLETTLE 66U

SAS T101 SWEET MEAT LRX POPPY 83P WHEATLAND BULL 680S JENI BLACK WHAMMY 1W

| CE | BW | WW | YW | Milk | MCE | MWWT | BW | ADJ WW | ADJ YW    |
|----|----|----|----|------|-----|------|----|--------|-----------|
|    |    |    |    |      |     |      |    |        | 1381 lbs. |

### HOMO POLLED HETERO BLACK

Here is another early March calf that is weighing up with the older boys. He has lots of muscle expression through his quarter, a ton of length and moves well. His weaning and yearling weight EPDs are in the top 5% of the breed and is definitely a performance type bull. His dam is one of our heaviest bodied cows who is always in great condition. She has a great track record with every calf either making this sale or the heifer replacement pen.



33

## SCISSORS Harvey 103H

### BPG1327267 SCCC 103H MAR. 7, 2020 POLLED PUREBRED MALE

LFE THE RIDDLER 323B JDF TIME STAMP 29F JDF SCARLETTE 220Z

DMF DIAMOND M BULL 2107Z SCISSORS JASMINE 15C SCISSORS BALDY 2Z LFE GOTHAM 819Y LFE BS CHARO 23Y DOUBLE BAR D GUNNER 1W JDF SCARLETTLE 66U

WHEATLAND BULL 680S

LFE CANDY KISSES 39S SCISSORS UNDENIABLE 14U DRIFTING "M" MISSULTRA53P

| CE | BW | WW | YW | Milk | MCE | MWWT | BW | ADJ WW | ADJ YW    |
|----|----|----|----|------|-----|------|----|--------|-----------|
|    |    |    |    |      |     |      |    |        | 1399 lbs. |

## HETERO POLLED HOMO BLACK

Harvey is a younger calf with power and performance. He is heavy muscled, big topped and very deep bodied. His dam is another one of those never miss cows. Her first calf was our hig