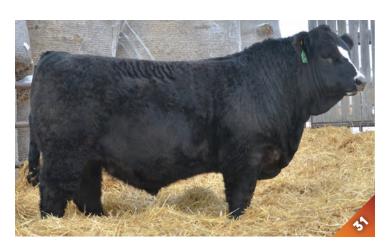

## SUN RISE Black 31H

## BPG1304245 JTC 31H JAN. 25, 2020 HOMO POLLED PUREBRED MALE

- Stoutest bull we have ever raised
- Large testicles
- 56U dam (flushed)

TNT BOOTLEGGER Z268 **MRL RED WHISKEY 101B** MRL MISS 677Y

SPRINGCREEK LINER 56U **SUN RISE BLACK 22D** SUN RISE BLACK 93A

DCR MR MOON SHINE X102 TNT MISS W70 KOP CROSBY 137W MRL MISS 355T

RCC/TCF LINE DRIVE M181 NEVAS L93 SPRINGCREEK ALIGN 100X SPRINGCREEK LINNE 23R

| CE  | BW  | WW    | YW    | Milk | MCE | MWWT | BW     | ADJ WW   | ADJ YW    |
|-----|-----|-------|-------|------|-----|------|--------|----------|-----------|
| 3.5 | 6.2 | 102.2 | 155.0 | 29.0 | 5.3 | 81.0 | 98lbs. | 904 lbs. | 1533 lbs. |