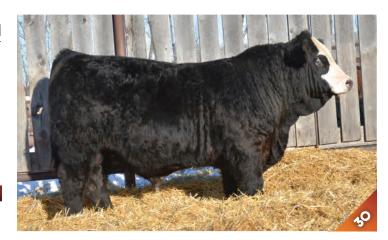

**Evan & Linda Cuss** & Family

We reserve the right to draw 100 doses of semen on each of these bulls

75%

SUN RISE Black 5H

BPRS1303121 JTC 5H JAN. 9, 2020 HOMO POLLED PERCENTAGE MALE

- Blaze face
- Great EPDs
- Attractive profile
- Dam is very deep-bodied and good uddered

SVS CAPTAIN MORGAN 11Z SUNRISE CAPTAIN BLAZE 5C SUN RISE BLACK 45R

S A V FINAL ANSWER 0035 **SUN RISE BLACK 23A** 

BLACKSAND TARA LYNN 79Y

HARVIE JDF WALLBANGER111X SUNNYVALLEY BLK JENNA 88U RCC/TCF LINE DRIVE M181 SUN RISE 35G

SITZ TRAVELER 8180 S A V EMULOUS 8145 SPRINGCREEK LINER 56U SPRINGCREEK TARA 7P

| CE   | BW   | WW   | YW    | Milk | MCE | MWWT | BW      | ADJ WW   | ADJ YW    |
|------|------|------|-------|------|-----|------|---------|----------|-----------|
| 14.5 | -0.6 | 84.4 | 129.8 | 28.6 | 9.7 | 70.8 | 80 lbs. | 808 lbs. | 1374 lbs. |