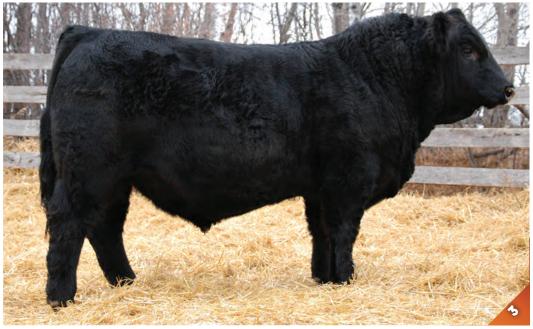

## SUN RISE Black 31H

## BPG1304245 JTC 31H JAN. 25, 2020 HOMO POLLED PUREBRED MALE

- Stoutest bull we have ever raised
- Large testicles
- 56U dam (flushed)

TNT BOOTLEGGER Z268 **MRL RED WHISKEY 101B** MRL MISS 677Y

SPRINGCREEK LINER 56U **SUN RISE BLACK 22D** SUN RISE BLACK 93A

DCR MR MOON SHINE X102 TNT MISS W70 KOP CROSBY 137W MRL MISS 355T

RCC/TCF LINE DRIVE M181 NEVAS L93 SPRINGCREEK ALIGN 100X SPRINGCREEK LINNE 23R

| CE  | BW  | WW    | YW    | Milk | MCE | MWWT | BW     | ADJ WW   | ADJ YW    |
|-----|-----|-------|-------|------|-----|------|--------|----------|-----------|
| 3.5 | 6.2 | 102.2 | 155.0 | 29.0 | 5.3 | 81.0 | 98lbs. | 904 lbs. | 1533 lbs. |