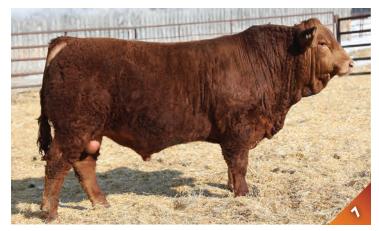

#### JAN. 4, 2020 POLLED PUREBRED MALE PG1316490 JVB 2H

SVS BROOKS 669D **SVS TYCOON 841F** SVS RED ANNIE 411B

PWK MAX FACTOR 137Y 17B

**PWK MS MAXY 30Z 2E** PWK MS BUGZ 64W 30Z MRL RED WHISKEY 101B SVS RED SARA 92X ACS EVERREADY 970W 3D MISS RED NOREMAC 211U

### HOMO POLLED

- Red Tycoon is guite the bull! He was born small and grew big.
- He will add performance to his calf crop.
- He has that extra length of spine that we are all looking for.
- Take a good look here.