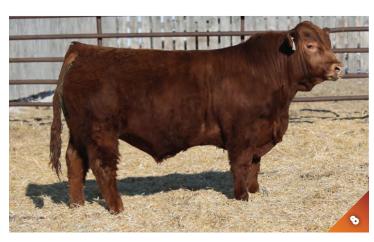

SS 77H

5

**ADJ YW** 

1172 lbs.





#### JAN. 4, 2020 POLLED PUREBRED MALE PG1316490 JVB 2H

SVS BROOKS 669D **SVS TYCOON 841F** SVS RED ANNIE 411B

PWK MAX FACTOR 137Y 17B

**PWK MS MAXY 30Z 2E** PWK MS BUGZ 64W 30Z MRL RED WHISKEY 101B SVS RED SARA 92X ACS EVERREADY 970W 3D MISS RED NOREMAC 211U

MRL TO THE MAX 70Z KRGS MS REDMAN WHEATLAND BULL 15X BLCC MISS EDITION 64W

| CE | BW | ww | YW | Milk | MCE | MWWT | BW | ADJ WW | ADJ YW    |
|----|----|----|----|------|-----|------|----|--------|-----------|
|    |    |    |    |      |     |      |    |        | 1428 lbs. |

### HOMO POLLED

- Red Tycoon is guite the bull! He was born small and grew big.
- He will add performance to his calf crop.
- He has that extra length of spine that we are all looking for.
- Take a good look here.



## SWAN LAKE W

#### PG1317816 JVB 9H JAN. 11, 2020 POLLED PUREBRED MALE

CDI RIMROCK 325Z STF CRIMSON TIDE DZ87 STF MISS ZW87

SWAN LAKE TOMBSTONE 40Y MAR MAC GR RED MACHO 111B MAR MAC RED MACHO 199X

WS BEEF KING W107 CDI MS TOP GUN 5U STF MUCH MORE K300 STF DECEPTION W153

LFE BLACK LAKOTA 385W IPU MS WHISLER 67T OBB HOT ROD SON 322U MAR MAC BLACK MACHO 177T

| CE  | BW  | WW   | YW    | Milk | MCE | MWWT | BW      | ADJ WW   | ADJ YW    |  |
|-----|-----|------|-------|------|-----|------|---------|----------|-----------|--|
| 6.5 | 3.3 | 74.9 | 109.4 | 15.5 | 1.2 | 53.0 | 95 lbs. | 687 lbs. | 1223 lbs. |  |

### HOMO POLLED

- Another good Tide bull with the extra length that everyone is looking for.
- Very smooth made, adequate testical development.
- Out of a good uddered Tombston