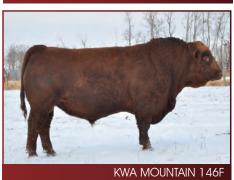

## SCISSORS Hayes 37H

Hayes is sound structured and smooth made. He is the start of the red bulls we have on offer this year who are all sired by KWA Mountain, a direct son of the Red Mountain 16Z bull, that we bought specifically to add calving ease. We have been impressed with his first set of calves and the second set starting to arrive are also looking impressive. He has been a super easy doing bull even keeping his condition well as a yearling. His dam has been a great producer with her first four calves all being heifers and kept for replacements and all calving in the herd this year. She has also done well on her first bull calf.