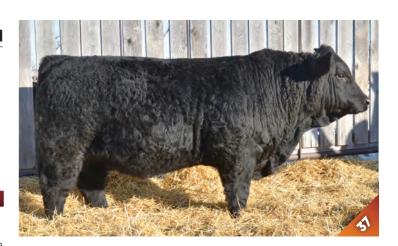

## SCISSORS Houston 14H

WFL MS BLACK FLASH 8068U

ULTRA TARGET CHARM 14X

KWA FLYF RED MOUNTAIN 16Z

SCISSORS TENNESSEE 53Z

LFE STRAIT UP 454W

SHS ENTICER P1B

JDF PEPSI 61U

### BPG1328168 SCCC 14H JAN. 24, 2020 POLLED PUREBRED MALE

WFL ABSOLUTE 51Y **SCISSORS ECLIPSE 1E** ULTRA 680 CHARM 35C

HARVIE JDF WALLBANGER111X **SCISSORS WANITA 1D** 

SCISSORS REYNA 6B

9.5 2.5 78.8 120.8 21.8 3.5 61.2

**ADJ YW** 643 lbs 80 lbs. 1227 lbs.

HOMO POLLED HETERO BLACK

Houston is sired by the Eclipse bull that we sold to Double Bar D Farms a couple years ago that we kept a semen interest in and use on a few of the favourite cows each year. He stamps his calves with extra hair and stoutness which 14H exemplifies. His calves have had moderate birth weights and this bull was the same at 80 lbs.