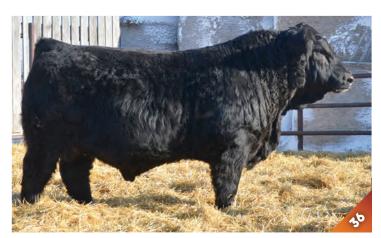

## SCISSORS Hedley 16H

### BPTG1328725 SCCC 16H JAN. 26, 2020 POLLED PUREBRED MALE

REMINGTON LOCK N LOAD 54U **TJSC BOONE PICKENS 46C** TJSC KNOCKOUT 121Y

HART ALL IN W382 **SPRINGCREEK POLLY 125Z** SPRINGCREEK POLLY 195W **REMINGTON ON TARGET 2S** BAR 15 MISS KNIGHT78E-51G TJSC OPTIMUS PRIME 12W MISS KNOCKOUT 74T

HOMO POLLED HOMO BLACK

Here is an attractive blaze face, out of the popular Boone Pickens sire, that has been a favourite all year. He is a flush calf out of MBJ 125Z who we purchased from Spring Creek Simmentals and she was our pick of the sale that year. He has that extra length of body and frame that is sure to add pounds to any calf crop.